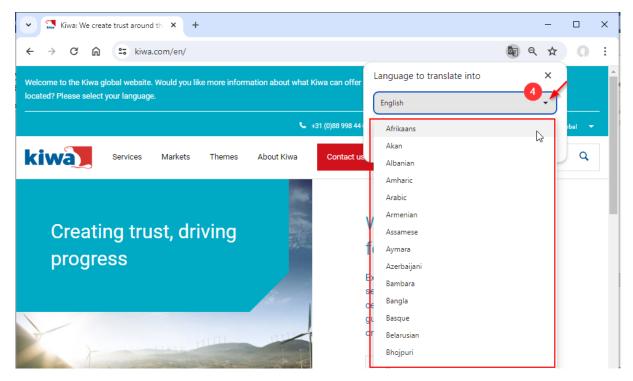

## Section 2: Select language

Click on the icon, a new window pops up (1), then click on the three dots (2) and then on the option Choose another language (3). Afterwards, a new window with more than 60 languages will pops up, choose the language you want to select and click on it. Immediately, the whole content of the website is translated.