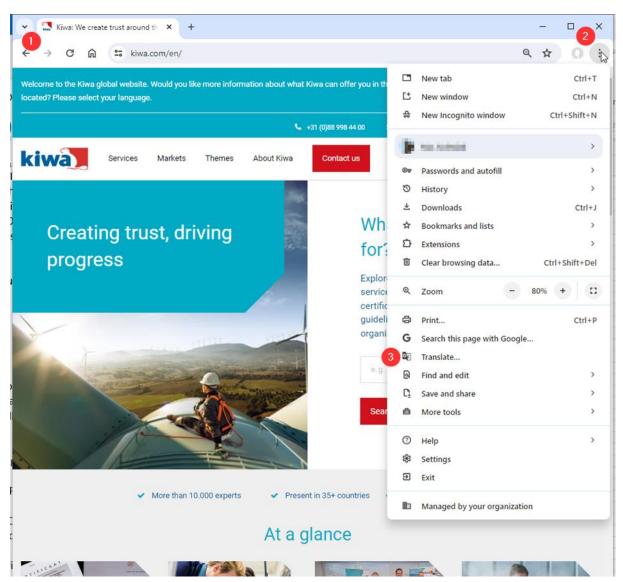

Section 1: Activate the translation feature.

Once you have entered our website kiwa.com (1), go to the end of the address bar and click on the three dots (2). Look for the feature translate (3) and click on it. The icon will appears on the address bar.