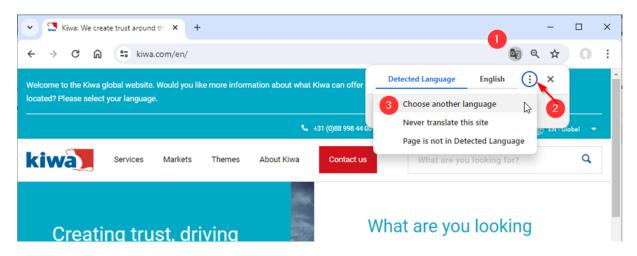

## Section 2: Select language

Click on the icon, a new window pops up (1), then click on the three dots (2) and then on the option Choose another language (3). Afterwards, a new window with more than 60 languages will pops up, choose the language you want to select and click on it. Immediately, the whole content of the website is translated.