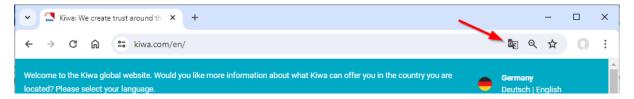

In order to read our website in other languages, please use the browser Chrome and follow these instructions:

If on the address bar the icon is shown then go to section 2 (*Select language*), if not go to Section 1 (*Activate the translation feature*)