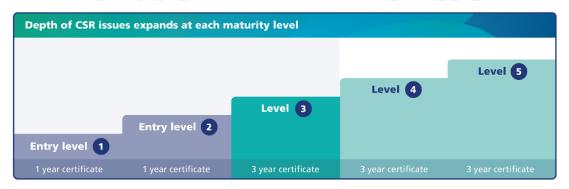

CSR Performance Ladder Level (MVO Prestatieladder 4.1 niveau 3)

According to CSR Performance Ladder certification standard (version 3.0), a practical application of ISO 26000 on Social Responsibility

CSR-Management system for managing the development and implementation of policy on CSR-themes in consultation with stakeholders in the Technical Area Services.